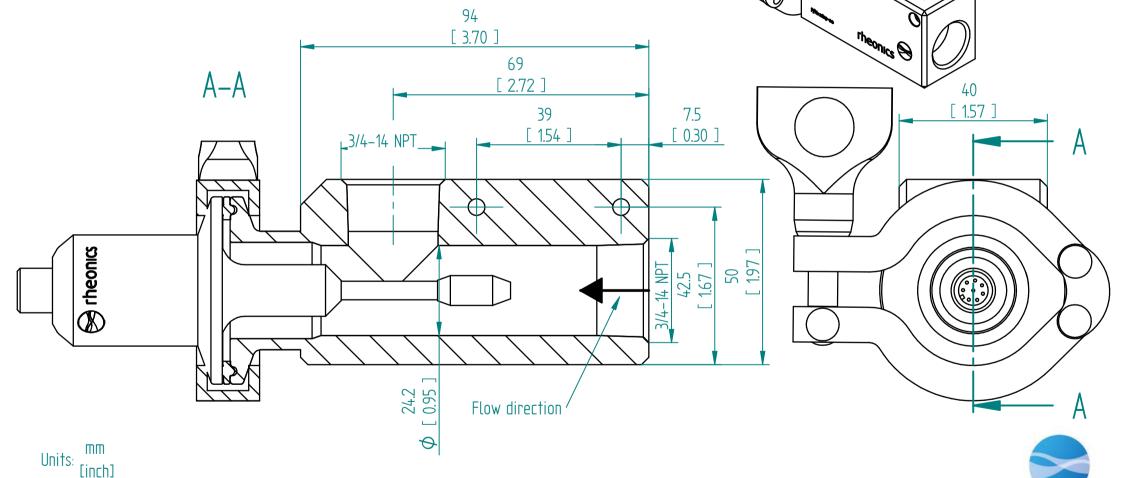

SRV with 1.5" TriClamp (DN40)
Process Connection

Only to be used with correct pressure rating on the SRV sensor and process connection.

SRV-HD 1.5" Tri-Clamp IFC-15T-34N-SRV

This drawing remains property of rheonics. It may be neither copied nor informed to third persons or competitors without our approval. (2 paragraph 1 fig.7 copyright act of 9th Sept. 1965)

## SRV-HD 1.5" Tri-Clamp IFC-15T-34N-SRV

This drawing remains property of rheonics. It may be neither copied nor informed to third persons or competitors without our approval. ( 2 paragraph 1 fig.7 copyright act of 9th Sept. 1965)