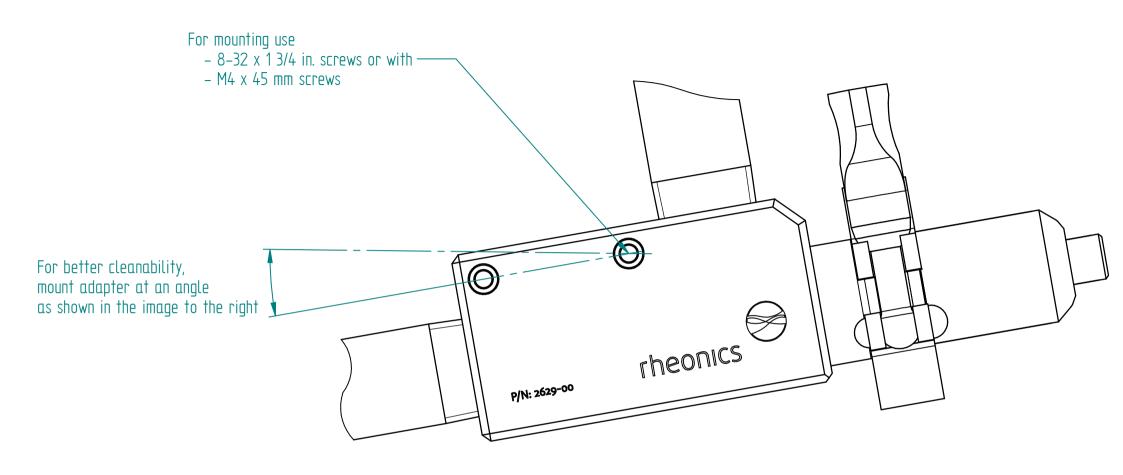

SRV with 1.5" TriClamp (DN40)
Process Connection

Only to be used with correct pressure rating on the SRV sensor and process connection.

SRV-HD 1.5" Tri-Clamp IFC-15T-34N-SRV

This drawing remains property of rheonics. It may be neither copied nor informed to third persons or competitors without our approval. (2 paragraph 1 fig.7 copyright act of 9th Sept. 1965)

## SRV-HD 1.5" Tri-Clamp IFC-15T-34N-SRV

This drawing remains property of rheonics. It may be neither copied nor informed to third persons or competitors without our approval. ( 2 paragraph 1 fig.7 copyright act of 9th Sept. 1965)