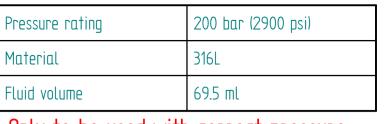

SRV with 1.5" TriClamp (DN40)
Process Connection

Only to be used with correct pressure rating on the SRV sensor and process connection.

SRV-HD 1.5" Tri-Clamp IFC-15T-34N-SRV

This drawing remains property of rheonics. It may be neither copied nor informed to third persons or competitors without our approval. (2 paragraph 1 fig.7 copyright act of 9th Sept. 1965)