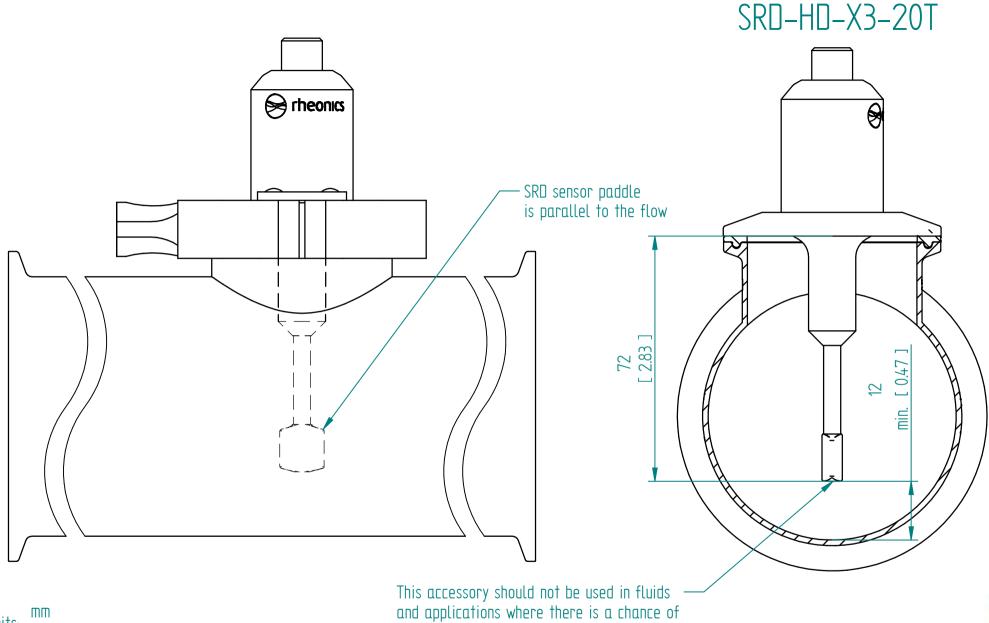

plugging at the base of the sensor.

Protected by US and International patents granted and pending

**SRD Installation Drawing** 

rheonics • Switzerland • USA • www.rheonics.com • info@rheonics.com +41 52 511 32 00 +1 713 364 5427