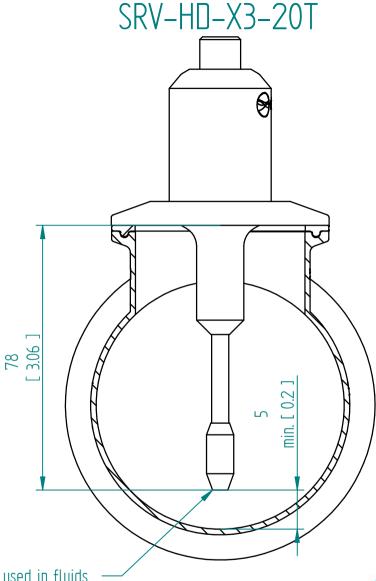

inline process density and viscosity monitoring

rheonics

This accessory should not be used in fluids and applications where there is a chance of plugging at the base of the sensor.

Units: mm [inch]

## SRV Installation Drawing FTP-20TS-30T

This drawing remains property of rheonics. It may be neither copied nor informed to third persons or competitors without our approval. ( 2 paragraph 1 fig.7 copyright act of 9th Sept. 1965)