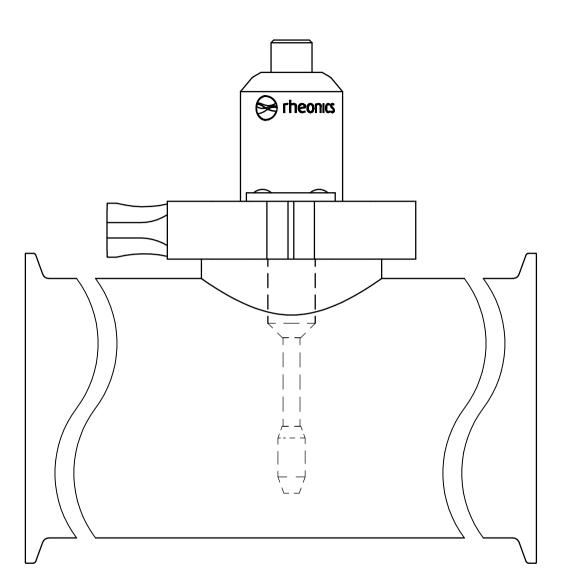

inline process density and viscosity monitoring

rheonics

This accessory should not be used in fluids and applications where there is a chance of plugging at the base of the sensor.

Units: mm [inch]

## SRV Installation Drawing FTP-20TS-30T

This drawing remains property of rheonics. It may be neither copied nor informed to third persons or competitors without our approval. ( 2 paragraph 1 fig.7 copyright act of 9th Sept. 1965)