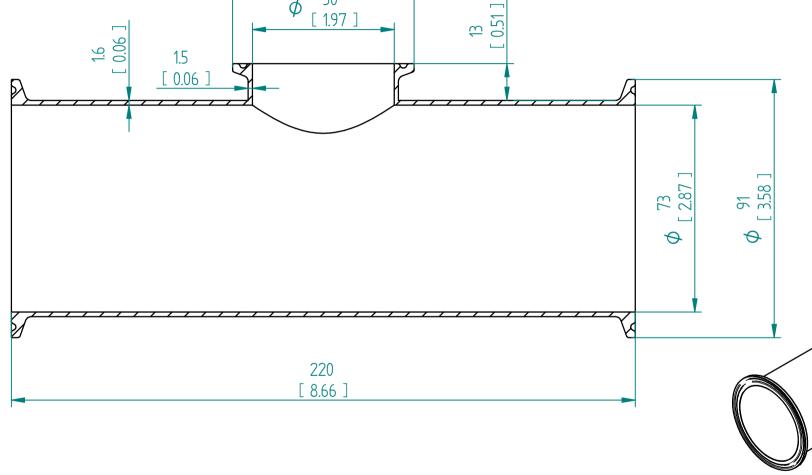

| Tri-Clamp Spool Piece   |              |
|-------------------------|--------------|
| Adapter Order Code      | FTP-20TS-30T |
| Inlet/Outlet Connection | Tri-Clamp 3" |
| Sensor Connection       | Tri-Clamp 2" |

Units: [inch]

FTP-20TS-30T Tri-Clamp Tee Spool Piece

This drawing remains property of rheonics. It may be neither copied nor informed to third persons or competitors without our approval. ( 2 paragraph 1 fig.7 copyright act of 9th Sept. 1965)