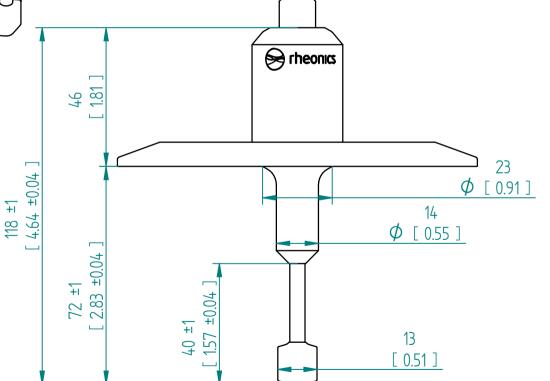

|  | Pressure–Rating of the sensor probe | As specified in order confirmation |
|--|-------------------------------------|------------------------------------|
|  | Material                            | 316L                               |
|  | Process connection                  | Tri-Clamp 4"                       |
|  | Compatible with                     | IS032676 DN100                     |
|  | Compatible with                     | ASME-BPE 4"                        |
|  | Order Code                          | SRD-HD-X3-40T                      |
|  |                                     |                                    |

SRD-HD-X3-40T Tri Clamp 4"

[inch]

Units:

This drawing remains property of rheonics. It may be neither copied nor informed to third persons or competitors without our approval. ( 2 § paragraph 1 fig.7 copyright act of 9th Sept. 1965)