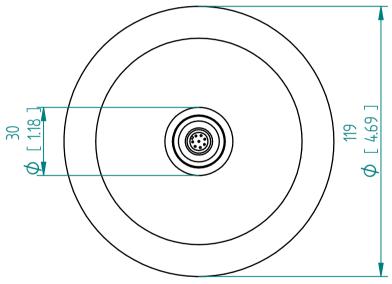

|  | Pressure–Rating of the sensor probe | As specified in order confirmation |
|--|-------------------------------------|------------------------------------|
|  | Material                            | 316L                               |
|  | Process connection                  | Tri-Clamp 4"                       |
|  | Compatible with                     | IS032676 DN100                     |
|  | Compatible with                     | ASME-BPE 4"                        |
|  | Order Code                          | SRD-HD-X3-40T                      |
|  |                                     |                                    |

SRD-HD-X3-40T Tri Clamp 4"

[inch]

Units:

This drawing remains property of rheonics. It may be neither copied nor informed to third persons or competitors without our approval. ( 2 § paragraph 1 fig.7 copyright act of 9th Sept. 1965)