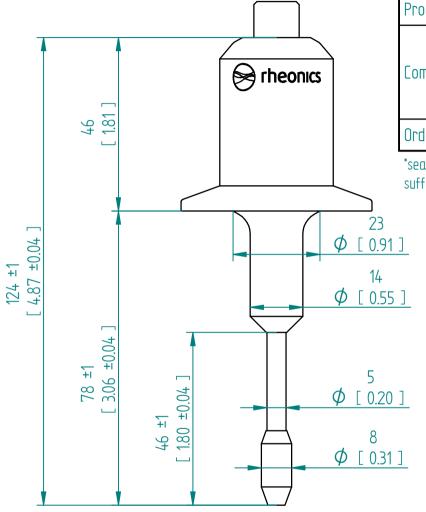

| Pressure-Rating of the sensor probe | As specified in order confirmation |
|-------------------------------------|------------------------------------|
| Material                            | 316L                               |
| Process connection                  | Tri-Clamp 1.5"                     |
| Compatible with                     | ISO1127 DN 20* / 25 / 32           |
|                                     | DIN 32676 DN 25 / 32 / 40          |
|                                     | ASME-BPE 1.5"                      |
| Order Code                          | SRV-HD-X3-15T                      |

\*seal gasket will be over the weld line, care should be taken to use sufficienty conformal gaskets to seal

Units: mm [inch]

SRV-HD-X3-15T Tri Clamp 1.5"

This drawing remains property of rheonics. It may be neither copied nor informed to third persons or competitors without our approval. ( 2 § paragraph 1 fig.7 copyright act of 9th Sept. 1965)