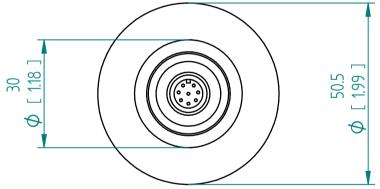

| Pressure-Rating of the sensor probe | As specified in order confirmation |
|-------------------------------------|------------------------------------|
| Material                            | 316L                               |
| Process connection                  | Tri-Clamp 1.5"                     |
| Compatible with                     | ISO1127 DN 20* / 25 / 32           |
|                                     | DIN 32676 DN 25 / 32 / 40          |
|                                     | ASME-BPE 1.5"                      |
| Order Code                          | SRV-HD-X3-15T                      |

\*seal gasket will be over the weld line, care should be taken to use sufficienty conformal gaskets to seal

Units: mm [inch]

SRV-HD-X3-15T Tri Clamp 1.5"

This drawing remains property of rheonics. It may be neither copied nor informed to third persons or competitors without our approval. ( 2 § paragraph 1 fig.7 copyright act of 9th Sept. 1965)