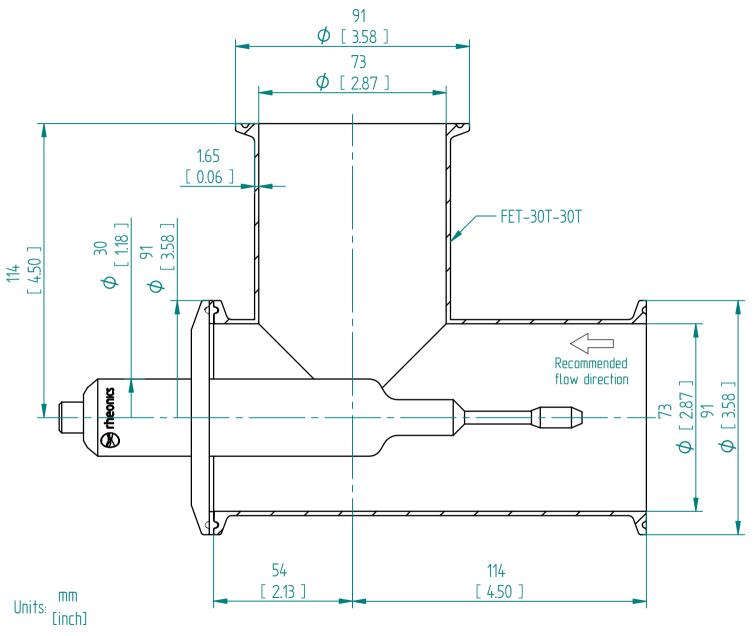

| SRV Installation on Tri-Clamp elbow tee |                   |                  |  |
|-----------------------------------------|-------------------|------------------|--|
| X5                                      | Sensor Order Code | SRV-X5-A145-B30T |  |
| Α                                       | Insertion Depth   | 145 mm           |  |
| В                                       | Connection        | Tri-Clamp        |  |
|                                         | Size              | DN65             |  |
|                                         | Norm              | DIN 11850        |  |

| Tri-Clamp elbow tee     |              |  |
|-------------------------|--------------|--|
| Adapter Order Code      | FET-30T-30T  |  |
| Inlet/Outlet Connection | Tri-Clamp 3" |  |
| Norm                    | ASMPE-BPE    |  |

inline process density and viscosity

monitoring

SRV-X5-A145-B30T Flow Cell FET-30T-30T

This drawing remains property of rheonics. It may be neither copied nor informed to third persons or competitors without our approval. (2 paragraph 1 fig.7 copyright act of 9th Sept. 1965)