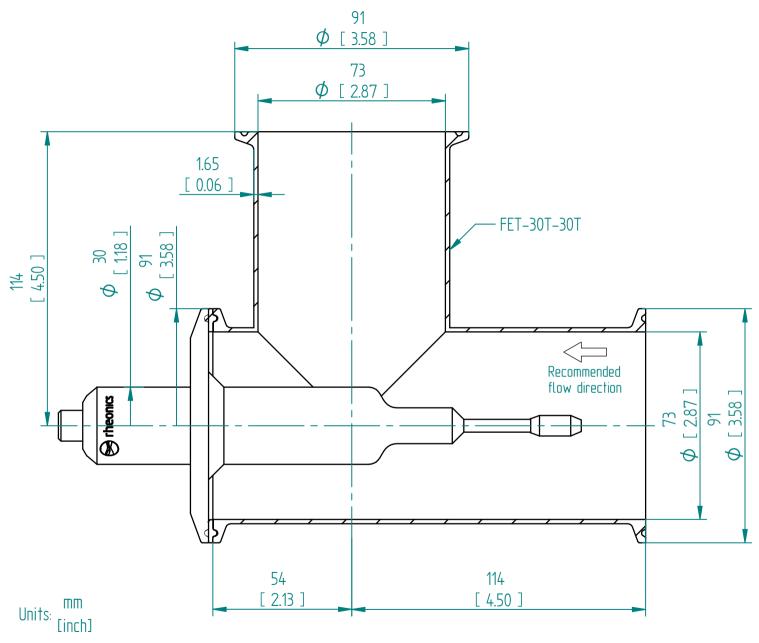

| SRV Installation on Tri-Clamp elbow tee |                   |                     |
|-----------------------------------------|-------------------|---------------------|
| X5                                      | Sensor Order Code | SRV-HS-X5-A145-B30T |
| Α                                       | Insertion Depth   | 145 mm              |
| В                                       | Connection        | Tri-Clamp           |
|                                         | Size              | DN65                |
|                                         | Norm              | DIN 11850           |

| Tri-Clamp elbow tee     |              |  |
|-------------------------|--------------|--|
| Adapter Order Code      | FET-30T-30T  |  |
| Inlet/Outlet Connection | Tri-Clamp 3" |  |
| Norm                    | ASMPE-BPE    |  |

## SRV-HS-X5-A145-B30T Flow Cell FET-30T-30T

This drawing remains property of rheonics. It may be neither copied nor informed to third persons or competitors without our approval. ( 2 paragraph 1 fig.7 copyright act of 9th Sept. 1965)