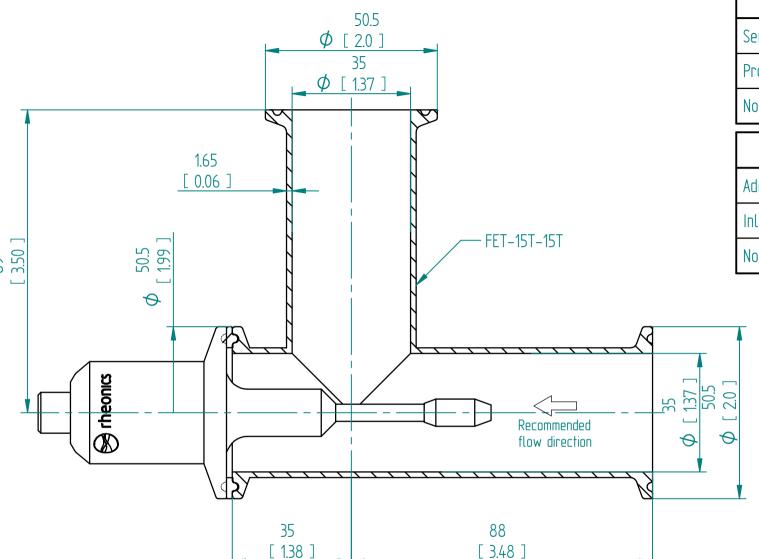

| SRV Installation on Tri-Clamp elbow tee |                      |
|-----------------------------------------|----------------------|
| Sensor Order Code                       | SRV-HS-X3-15T        |
| Process Connection                      | Tri-Clamp DN25/32/40 |
| Norm                                    | DIN 11850            |

| Tri-Clamp               | Tri-Clamp elbow tee |  |
|-------------------------|---------------------|--|
| Adapter Order Code      | FET-15T-15T         |  |
| Inlet/Outlet Connection | Tri-Clamp 1.5"      |  |
| Norm                    | ASME-BPE            |  |

## SRV-HS-X3-15T Flow Cell FET-15T-15T

This drawing remains property of rheonics. It may be neither copied nor informed to third persons or competitors without our approval. (2 paragraph 1 fig.7 copyright act of 9th Sept. 1965)