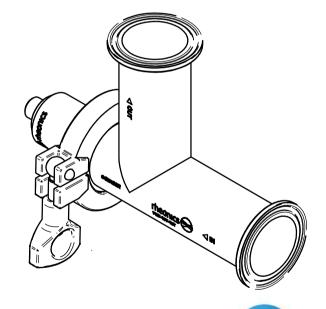

| SRV Installation on Tri-Clamp elbow tee |                      |
|-----------------------------------------|----------------------|
| Sensor Order Code                       | SRV-HS-X3-15T        |
| Process Connection                      | Tri-Clamp DN25/32/40 |
| Norm                                    | DIN 11850            |

| Tri-Clamp               | Tri-Clamp elbow tee |  |
|-------------------------|---------------------|--|
| Adapter Order Code      | FET-15T-15T         |  |
| Inlet/Outlet Connection | Tri-Clamp 1.5"      |  |
| Norm                    | ASME-BPE            |  |

## SRV-HS-X3-15T Flow Cell FET-15T-15T

This drawing remains property of rheonics. It may be neither copied nor informed to third persons or competitors without our approval. (2 paragraph 1 fig.7 copyright act of 9th Sept. 1965)