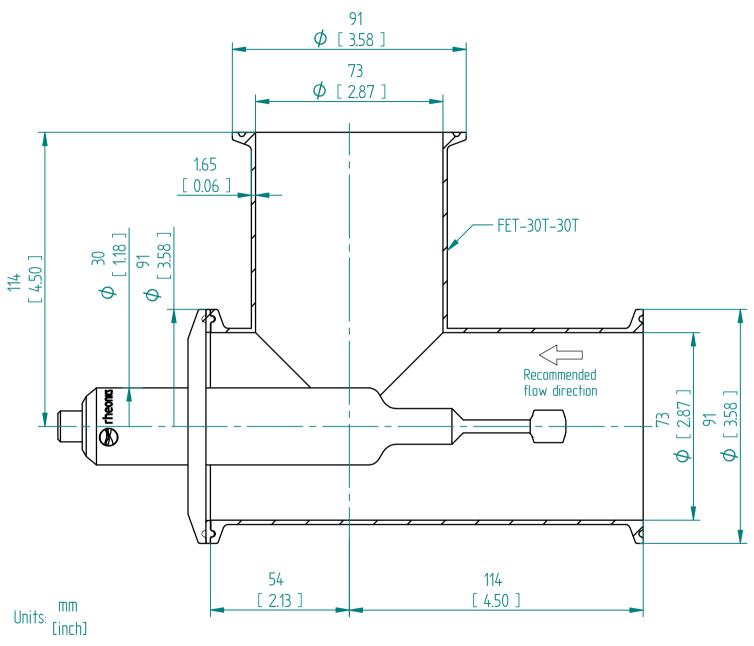

| SRD Installation on Tri-Clamp elbow tee |                   |                  |
|-----------------------------------------|-------------------|------------------|
| X5                                      | Sensor Order Code | SRD-X5-A140-B30T |
| Α                                       | Insertion Depth   | 140 mm           |
| В                                       | Connection        | Tri-Clamp        |
|                                         | Size              | DN65             |
|                                         | Norm              | DIN 11850        |

| Tri-Clamp elbow tee     |              |  |
|-------------------------|--------------|--|
| Adapter Order Code      | FET-30T-30T  |  |
| Inlet/Outlet Connection | Tri-Clamp 3" |  |
| Norm                    | ASMPE-BPE    |  |

SRD-X5-A140-B30T Flow Cell FET-30T-30T

This drawing remains property of rheonics. It may be neither copied nor informed to third persons or competitors without our approval. (2 paragraph 1 fig.7 copyright act of 9th Sept. 1965)