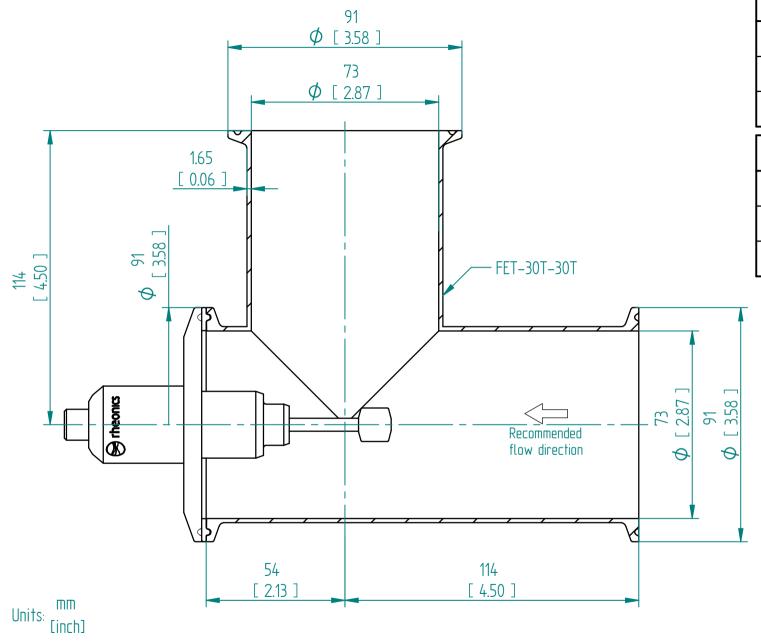

| SRD Installation on Tri-Clamp elbow tee |                |
|-----------------------------------------|----------------|
| Sensor Order Code                       | SRD-X3-30T     |
| Process Connection                      | Tri-Clamp DN65 |
| Norm                                    | DIN 11850      |

| Tri-Clamp elbow tee     |              |
|-------------------------|--------------|
| Adapter Order Code      | FET-30T-30T  |
| Inlet/Outlet Connection | Tri-Clamp 3" |
| Norm                    | ASMPE-BPE    |

rheonics

SRD-X3-30T Flow Cell FET-30T-30T

This drawing remains property of rheonics. It may be neither copied nor informed to third persons or competitors without our approval. ( 2 paragraph 1 fig.7 copyright act of 9th Sept. 1965)