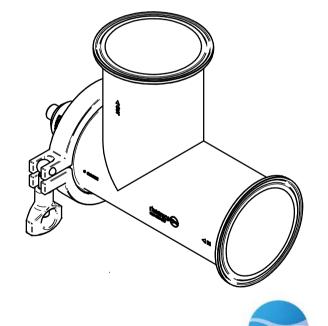

| SRD Installation on Tri-Clamp elbow tee |                |
|-----------------------------------------|----------------|
| Sensor Order Code                       | SRD-X3-30T     |
| Process Connection                      | Tri-Clamp DN65 |
| Norm                                    | DIN 11850      |

| Tri-Clamp elbow tee     |              |
|-------------------------|--------------|
| Adapter Order Code      | FET-30T-30T  |
| Inlet/Outlet Connection | Tri-Clamp 3" |
| Norm                    | ASMPE-BPE    |

rheonics

SRD-X3-30T Flow Cell FET-30T-30T

This drawing remains property of rheonics. It may be neither copied nor informed to third persons or competitors without our approval. ( 2 paragraph 1 fig.7 copyright act of 9th Sept. 1965)