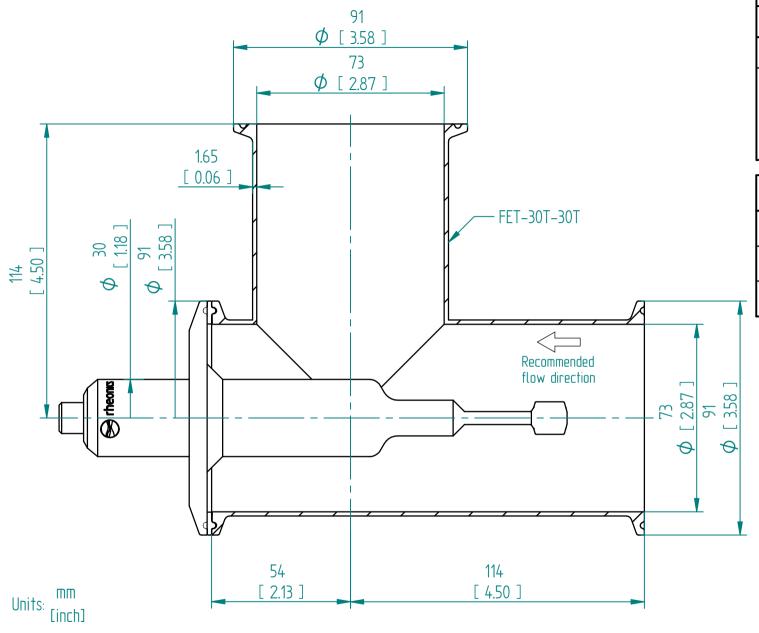

|  | SRD Installation on Tri-Clamp elbow tee |                   |                     |
|--|-----------------------------------------|-------------------|---------------------|
|  | X5                                      | Sensor Order Code | SRD-HS-X5-A140-B30T |
|  | Α                                       | Insertion Depth   | 140 mm              |
|  | В                                       | Connection        | Tri-Clamp           |
|  |                                         | Size              | DN65                |
|  |                                         | Norm              | DIN 11850           |

| Tri-Clamp elbow tee     |              |  |
|-------------------------|--------------|--|
| Adapter Order Code      | FET-30T-30T  |  |
| Inlet/Outlet Connection | Tri-Clamp 3" |  |
| Norm                    | ASMPE-BPE    |  |

inline process density and viscosity

monitoring

SRD-HS-X5-A140-B30T Flow Cell FET-30T-30T

This drawing remains property of rheonics. It may be neither copied nor informed to third persons or competitors without our approval. ( 2 paragraph 1 fig.7 copyright act of 9th Sept. 1965)