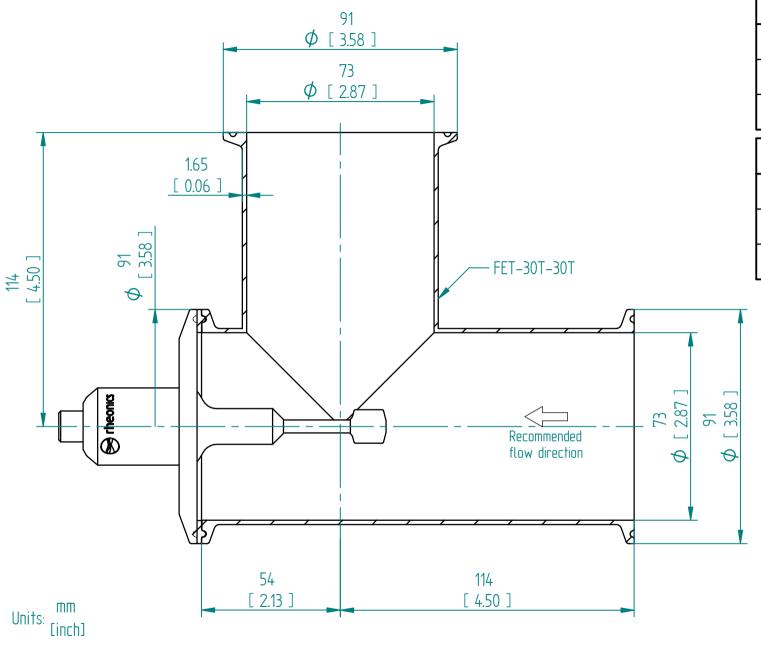

| SRD Installation on Tri-Clamp elbow tee |                |
|-----------------------------------------|----------------|
| Sensor Order Code                       | SRD-HS-X3-30T  |
| Process Connection                      | Tri-Clamp DN65 |
| Norm                                    | DIN 11850      |

| Tri-Clamp elbow tee     |              |
|-------------------------|--------------|
| Adapter Order Code      | FET-30T-30T  |
| Inlet/Outlet Connection | Tri-Clamp 3" |
| Norm                    | ASMPE-BPE    |

rheonics

inline process density and viscosity

monitoring

SRD-HS-X3-30T Flow Cell FET-30T-30T

This drawing remains property of rheonics. It may be neither copied nor informed to third persons or competitors without our approval. (2 paragraph 1 fig.7 copyright act of 9th Sept. 1965)