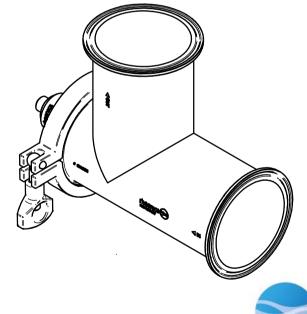

| SRD Installation on Tri-Clamp elbow tee |                |
|-----------------------------------------|----------------|
| Sensor Order Code                       | SRD-HS-X3-30T  |
| Process Connection                      | Tri-Clamp DN65 |
| Norm                                    | DIN 11850      |

| Tri-Clamp elbow tee     |              |
|-------------------------|--------------|
| Adapter Order Code      | FET-30T-30T  |
| Inlet/Outlet Connection | Tri-Clamp 3" |
| Norm                    | ASMPE-BPE    |

rheonics

inline process density and viscosity

monitoring

SRD-HS-X3-30T Flow Cell FET-30T-30T

This drawing remains property of rheonics. It may be neither copied nor informed to third persons or competitors without our approval. (2 paragraph 1 fig.7 copyright act of 9th Sept. 1965)