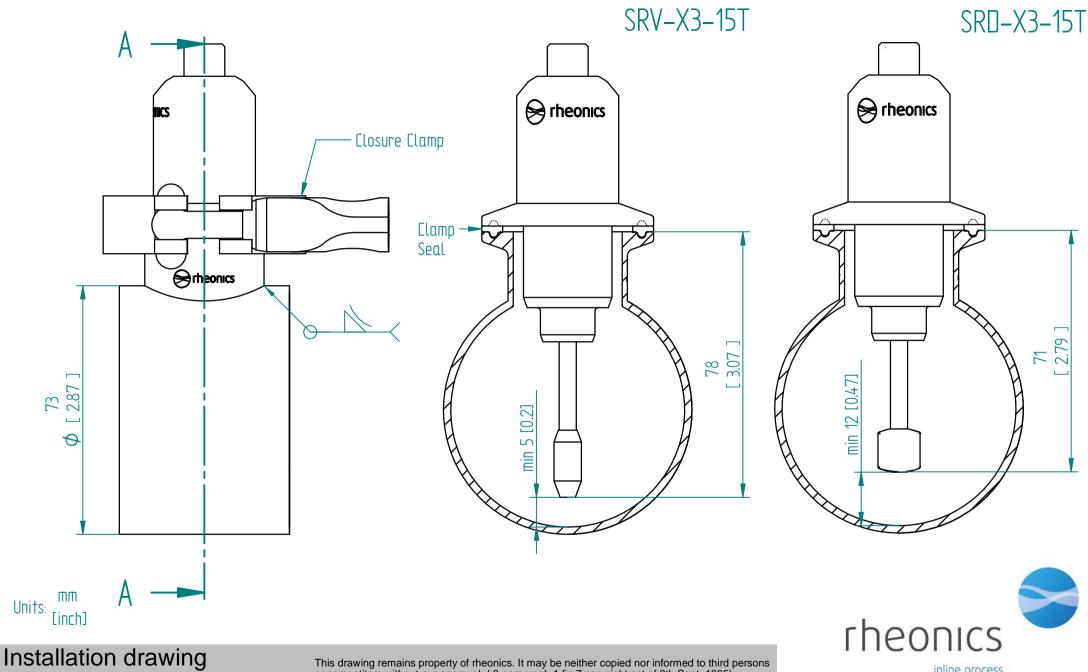

inline process density and viscosity monitoring

Protected by US and International patents granted and pending

Protected by US and International patents granted and pending

WFT-15T-32A

This drawing remains property of rheonics. It may be neither copied nor informed to third persons or competitors without our approval. ( 2 paragraph 1 fig.7 copyright act of 9th Sept. 1965)

inline process density and viscosity monitoring