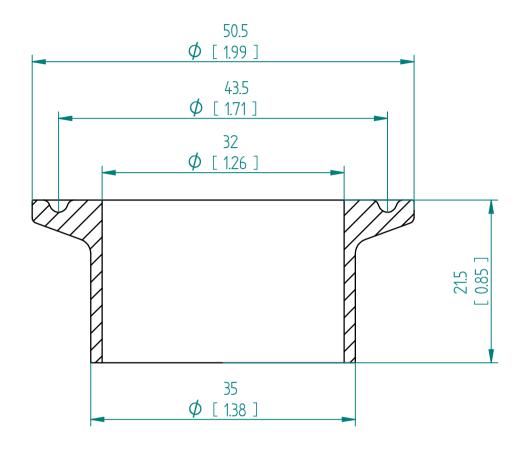

| Tri-Clamp Ferrule Weldolet |                |
|----------------------------|----------------|
| Order Code                 | WFT-15T-32A    |
| Connection                 | Tri Clamp DN32 |
| Norm                       | DIN 32676      |
| Material                   | 1.4404 (316L)  |
| Includes                   | Clamp Seal     |
|                            | Closure Clamp  |

## WFT-15T-32A 1.5" Tri-Clamp Ferrule

This drawing remains property of rheonics. It may be neither copied nor informed to third persons or competitors without our approval. ( 2 paragraph 1 fig.7 copyright act of 9th Sept. 1965)