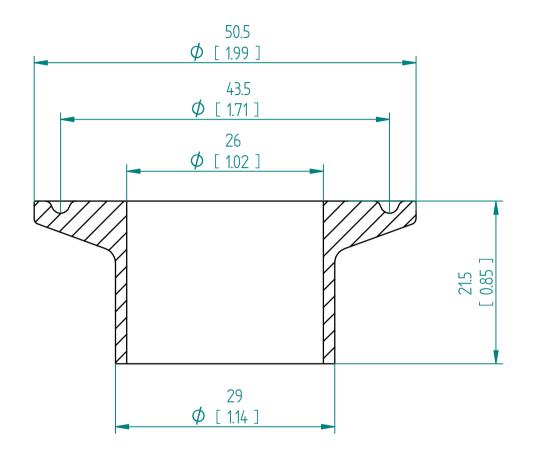

| Tri-Clamp Ferrule Weldolet |                |
|----------------------------|----------------|
| Order Code                 | WFT-15T-26A    |
| Connection                 | Tri Clamp DN25 |
| Norm                       | DIN 32676      |
| Material                   | 1.4404 (316L)  |
| Includes                   | Clamp Seal     |
|                            | Closure Clamp  |

## WFT-15T-26A 1.5" Tri-Clamp Ferrule

This drawing remains property of rheonics. It may be neither copied nor informed to third persons or competitors without our approval. ( 2 paragraph 1 fig.7 copyright act of 9th Sept. 1965)