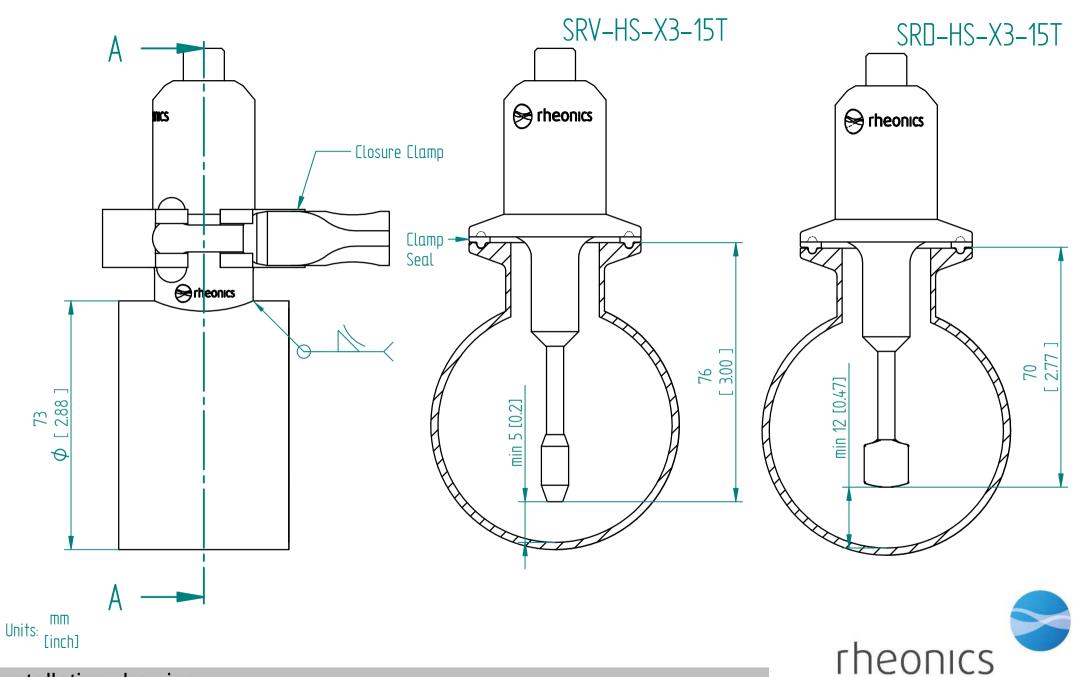

inline process density and viscosity monitoring

Installation drawing WFT-15T-26A

This drawing remains property of rheonics. It may be neither copied nor informed to third persons or competitors without our approval. ( 2 paragraph 1 fig.7 copyright act of 9th Sept. 1965)

inline process density and viscosity monitoring