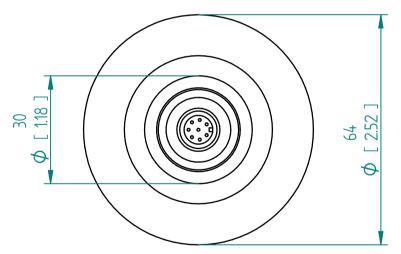

rheonics

Units: mm [inch]

SRV-X3-20T Tri Clamp 2"

This drawing remains property of rheonics. It may be neither copied nor informed to third persons or competitors without our approval. ( 2 paragraph 1 fig.7 copyright act of 9th Sept. 1965)