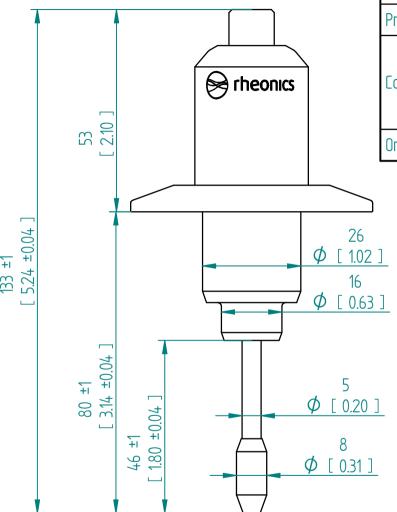

rheonics

Units: mm [inch]

SRV-X3-20T Tri Clamp 2"

This drawing remains property of rheonics. It may be neither copied nor informed to third persons or competitors without our approval. ( 2 paragraph 1 fig.7 copyright act of 9th Sept. 1965)