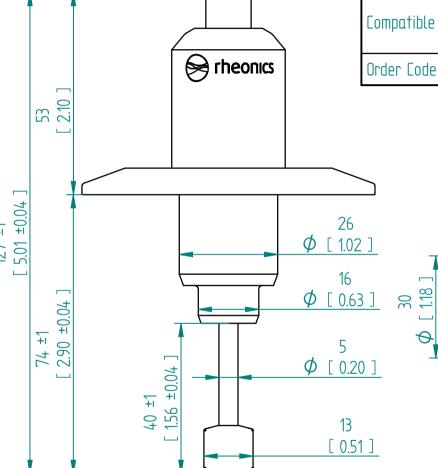

| Pressure—Rating of the sensor probe | As specified in order confirmation |
|-------------------------------------|------------------------------------|
| Material                            | 316L                               |
| Process connection                  | Tri-Clamp 2.5"                     |
| Compatible with                     | IS01127 DN50                       |
|                                     | ASME-BPE 2 1/2"                    |
| Order Code                          | SRD-X3-25T                         |

Units: [inch]

**SRD-X3-25T** Tri Clamp 2.5"

This drawing remains property of rheonics. It may be neither copied nor informed to third persons or competitors without our approval. ( 2 § paragraph 1 fig.7 copyright act of 9th Sept. 1965)