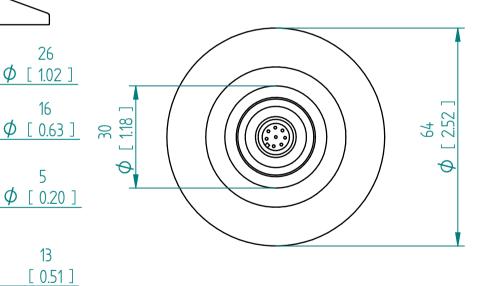

rheonics

Units: mm [inch]

SRD-X3-20T Tri Clamp 2"

This drawing remains property of rheonics. It may be neither copied nor informed to third persons or competitors without our approval. ( 2 paragraph 1 fig.7 copyright act of 9th Sept. 1965)

1.56 ±0.04 ]

40 ±1

inline process density and viscosity monitoring

5.01 ±0.04

2.90 ±0.04

127 ±1