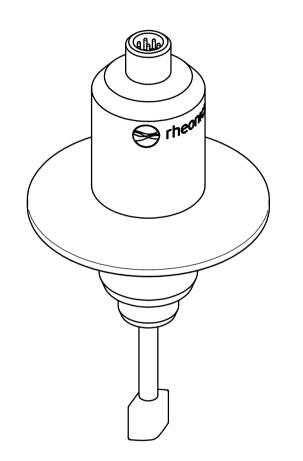

|          | Pressure-Rating of the sensor probe | As specified in order confirmation |
|----------|-------------------------------------|------------------------------------|
|          | Material                            | 316L                               |
|          | Process connection                  | Tri-Clamp 2"                       |
|          |                                     | ISO1127 DN 32 / 40                 |
|          | Compatible with                     | DIN 32676 DN 50                    |
| rheonics |                                     | ASME-BPE 2"                        |
| 2.10 ]   | Order Code                          | SRD-X3-20T                         |
|          |                                     |                                    |

rheonics

Units: mm [inch]

SRD-X3-20T Tri Clamp 2"

This drawing remains property of rheonics. It may be neither copied nor informed to third persons or competitors without our approval. ( 2 paragraph 1 fig.7 copyright act of 9th Sept. 1965)