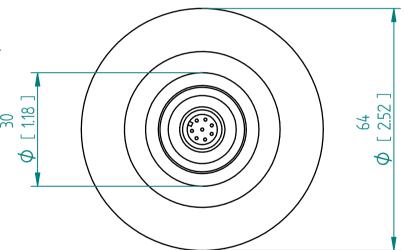

| Pressure-Rating of the sensor probe | As specified in order confirmation |
|-------------------------------------|------------------------------------|
| Material                            | 316L                               |
| Process connection                  | Tri-Clamp 2"                       |
| Compatible with                     | ISO1127 DN 32 / 40                 |
|                                     | DIN 32676 DN 50                    |
|                                     | ASME-BPE 2"                        |
| Order Code                          | SRD-HS-X3-20T                      |

Units: mm [inch]

SRD-HS-X3-20T Tri Clamp 2"

This drawing remains property of rheonics. It may be neither copied nor informed to third persons or competitors without our approval. ( 2 paragraph 1 fig.7 copyright act of 9th Sept. 1965)