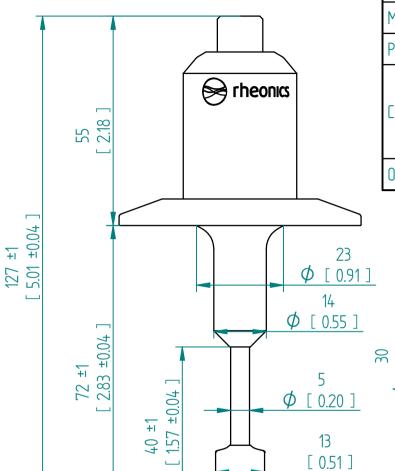

| Pressure-Rating of the sensor probe | As specified in order confirmation |
|-------------------------------------|------------------------------------|
| Material                            | 316L                               |
| Process connection                  | Tri-Clamp 2"                       |
| Compatible with                     | ISO1127 DN 32 / 40                 |
|                                     | DIN 32676 DN 50                    |
|                                     | ASME-BPE 2"                        |
| Order Code                          | SRD-HS-X3-20T                      |

Units: mm [inch]

SRD-HS-X3-20T Tri Clamp 2"

This drawing remains property of rheonics. It may be neither copied nor informed to third persons or competitors without our approval. ( 2 paragraph 1 fig.7 copyright act of 9th Sept. 1965)