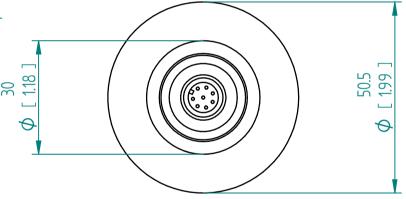

| Pressure–Rating of the sensor probe | As specified in order confirmation |
|-------------------------------------|------------------------------------|
| Material                            | 316L                               |
| Process connection                  | Tri-Clamp 1.5"                     |
| Compatible with                     | ISO1127 DN 20* / 25 / 32           |
|                                     | DIN 32676 DN 25 / 32 / 40          |
|                                     | ASME-BPE 1.5"                      |
| Order Code                          | SRD-HS-X3-15T                      |

\*seal gasket will be over the weld line, care should be taken to use sufficienty conformal gaskets to seal

Units: mm [inch]

SRD-HS-X3-15T Tri Clamp 1.5"

This drawing remains property of rheonics. It may be neither copied nor informed to third persons or competitors without our approval. ( 2 § paragraph 1 fig.7 copyright act of 9th Sept. 1965)