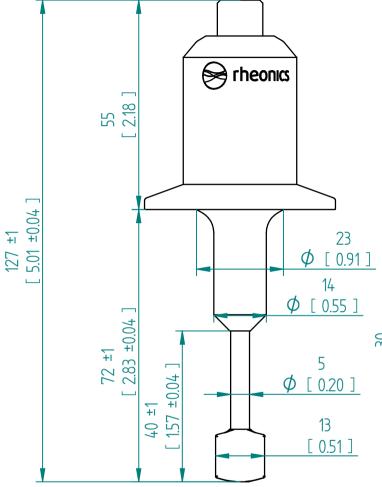

| Pressure–Rating of the sensor probe | As specified in order confirmation |
|-------------------------------------|------------------------------------|
| Material                            | 316L                               |
| Process connection                  | Tri-Clamp 1.5"                     |
| Compatible with                     | ISO1127 DN 20* / 25 / 32           |
|                                     | DIN 32676 DN 25 / 32 / 40          |
|                                     | ASME-BPE 1.5"                      |
| Order Code                          | SRD-HS-X3-15T                      |

\*seal gasket will be over the weld line, care should be taken to use sufficienty conformal gaskets to seal

Units: mm [inch]

SRD-HS-X3-15T Tri Clamp 1.5"

This drawing remains property of rheonics. It may be neither copied nor informed to third persons or competitors without our approval. ( 2 § paragraph 1 fig.7 copyright act of 9th Sept. 1965)