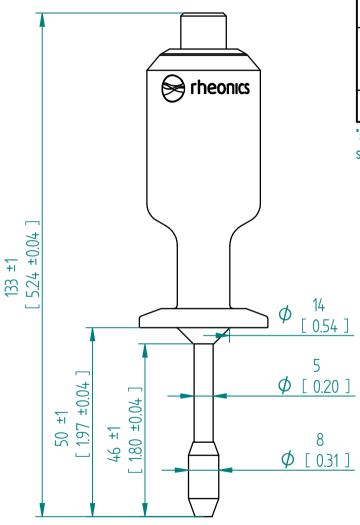

| Pressure-Rating of the sensor probe | As specified in order confirmation |
|-------------------------------------|------------------------------------|
| Material                            | 316L                               |
| Process connection                  | Tri-Clamp D34                      |
| Compatible with                     | ISO 1127 DN 10* / 15 / 20          |
|                                     | DIN 32676 DN 15 / 20               |
| Order Code                          | SRV-X4-05T                         |

\*seal gasket will be over the weld line, care should be taken to use sufficiently conformal gaskets to seal

rheonics

Units: [inch]

## **SRV-X4-05T** Flush Tri-Clamp D34

This drawing remains property of rheonics. It may be neither copied nor informed to third persons or competitors without our approval. ( 2 paragraph 1 fig.7 copyright act of 9th Sept. 1965)