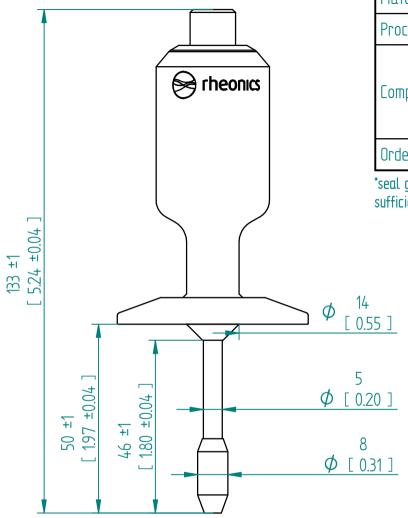

| Pressure-Rating of the sensor probe | As specified in order confirmation  |
|-------------------------------------|-------------------------------------|
| Material                            | 316L                                |
| Process connection                  | Tri-Clamp 1.5"                      |
| Compatible with                     | ISO 1127 DN 10* / 15 / 20 / 25 / 32 |
|                                     | DIN 32676 DN 25 / 32 / 40           |
|                                     | ASME BPE 3/4" / 1" / 1 1/2"         |
| Order Code                          | SRV-X4-15T                          |

\*seal gasket will be over the weld line, care should be taken to use sufficiently conformal gaskets to seal

Units: mm
[inch]

SRV-X4-15T Flush Tri-Clamp 1.5"

This drawing remains property of rheonics. It may be neither copied nor informed to third persons or competitors without our approval. ( 2 paragraph 1 fig.7 copyright act of 9th Sept. 1965)