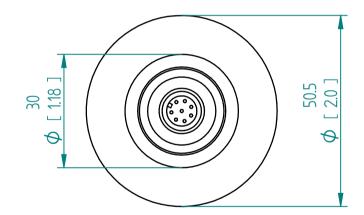

| Pressure-Rating of the sensor probe | As specified in order confirmation  |
|-------------------------------------|-------------------------------------|
| Material                            | 316L                                |
| Process connection                  | Tri-Clamp 1.5"                      |
| Compatible with                     | ISO 1127 DN 10* / 15 / 20 / 25 / 32 |
|                                     | DIN 32676 DN 25 / 32 / 40           |
|                                     | ASME BPE 3/4" / 1" / 1 1/2"         |
| Order Code                          | SRV-X4-15T                          |

\*seal gasket will be over the weld line, care should be taken to use sufficiently conformal gaskets to seal

Units: mm
[inch]

SRV-X4-15T Flush Tri-Clamp 1.5"

This drawing remains property of rheonics. It may be neither copied nor informed to third persons or competitors without our approval. ( 2 paragraph 1 fig.7 copyright act of 9th Sept. 1965)