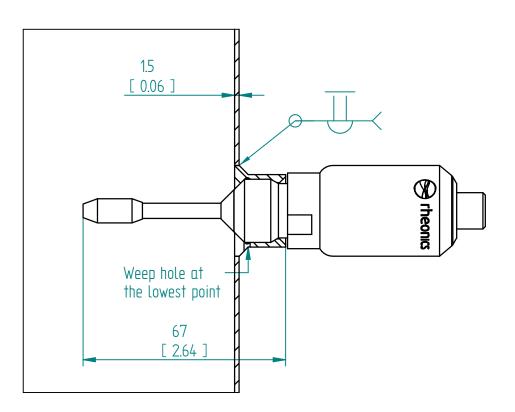

## HAW-12G-MTN Installation drawing

This drawing remains property of rheonics. It may be neither copied nor informed to third persons or competitors without our approval. ( 2 paragraph 1 fig.7 copyright act of 9th Sept. 1965)