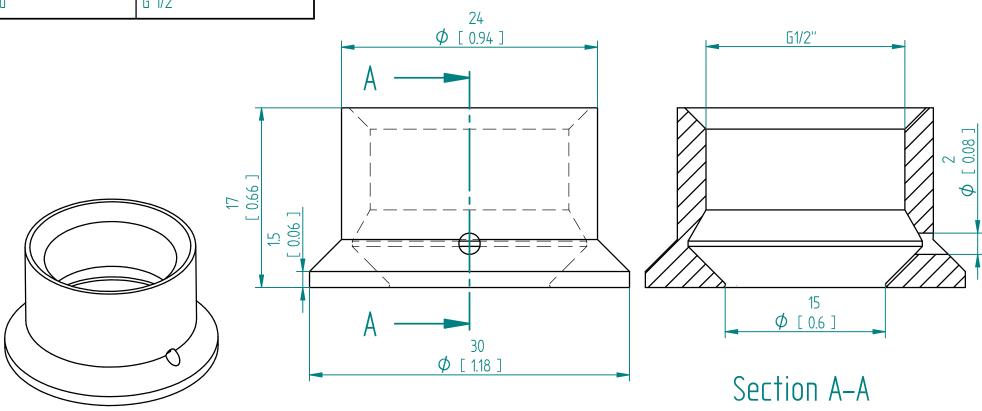

| Pressure rating weldolet | 500 bar (7500 psi) |
|--------------------------|--------------------|
| Material                 | 316L               |
| Thread                   | G 1/2"             |

Units: mm [inch]

## HAW-12G-MTN G1/2" Thin Metal Seal Weldolet

This drawing remains property of rheonics. It may be neither copied nor informed to third persons or competitors without our approval. ( 2 paragraph 1 fig.7 copyright act of 9th Sept. 1965)