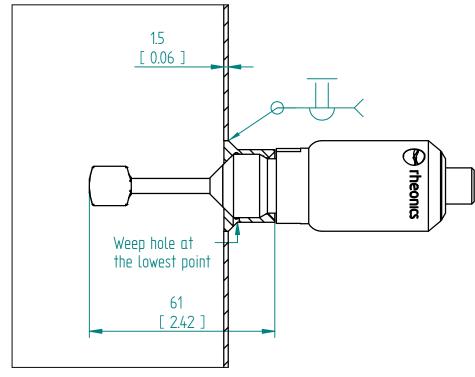

## HAW-12G-MTN Installation drawing

This drawing remains property of rheonics. It may be neither copied nor informed to third persons or competitors without our approval. ( 2 paragraph 1 fig.7 copyright act of 9th Sept. 1965)