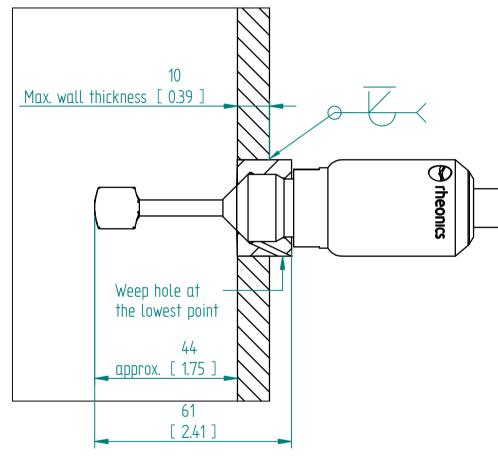

SRV-12G SRD-12G

Units: mm [inch]

## HAW-12G-MTK Installation drawing

This drawing remains property of rheonics. It may be neither copied nor informed to third persons or competitors without our approval. (2 paragraph 1 fig.7 copyright act of 9th Sept. 1965)