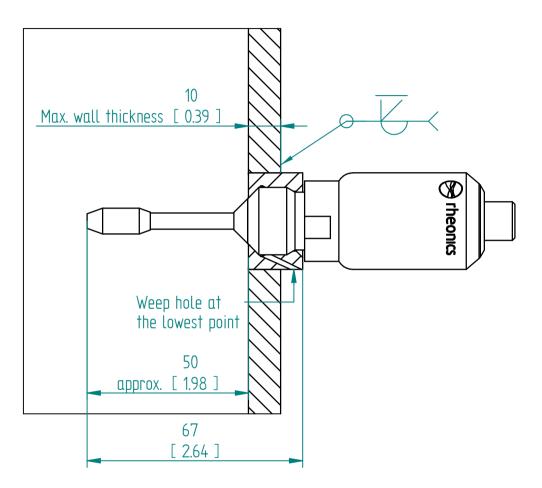

SRV-12G SRD-12G

Units: mm [inch]

## HAW-12G-MTK Installation drawing

This drawing remains property of rheonics. It may be neither copied nor informed to third persons or competitors without our approval. (2 paragraph 1 fig.7 copyright act of 9th Sept. 1965)