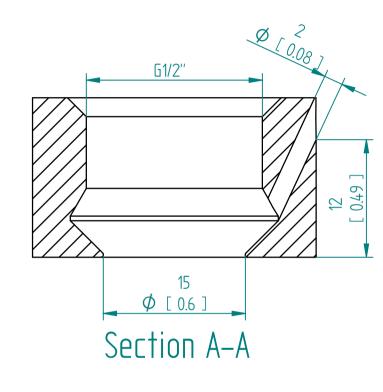

| Pressure rating weldolet | 500 bar (7500 psi) |
|--------------------------|--------------------|
| Material                 | 316L               |
| Thread                   | G 1/2"             |
| Part code                | HAW-12G-MTK        |

## HAW-12G-MTK

G1/2" Thick Metal Seal Weldolet This drawing remains property of rheonics. It may be neither copied nor informed to third persons or competitors without our approval. (2 paragraph 1 fig.7 copyright act of 9th Sept. 1965)