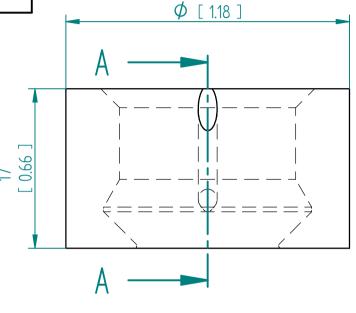

## HAW-12G-MTK

G1/2" Thick Metal Seal Weldolet This drawing remains property of rheonics. It may be neither copied nor informed to third persons or competitors without our approval. (2 paragraph 1 fig.7 copyright act of 9th Sept. 1965)