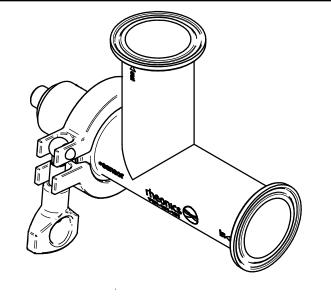

Protected by US and International patents granted and pending

| SRD Installation on Tri-Clamp elbow tee |                      |
|-----------------------------------------|----------------------|
| Sensor Order Code                       | SRD-X3-15T           |
| Process Connection                      | Tri Clamp DN25/32/40 |
| Norm                                    | DIN 11850            |

| Tri-Clamp elbow tee     |                      |  |
|-------------------------|----------------------|--|
| Adapter Order Code      | FET-15T-15T          |  |
| Inlet/Outlet Connection | Tri Clamp DN25/32/40 |  |
| Norm                    | DIN 11850            |  |

## SRD-X3-15T Flow cell FET-15T-15T

This drawing remains property of rheonics. It may be neither copied nor informed to third persons or competitors without our approval. (2 paragraph 1 fig.7 copyright act of 9th Sept. 1965)