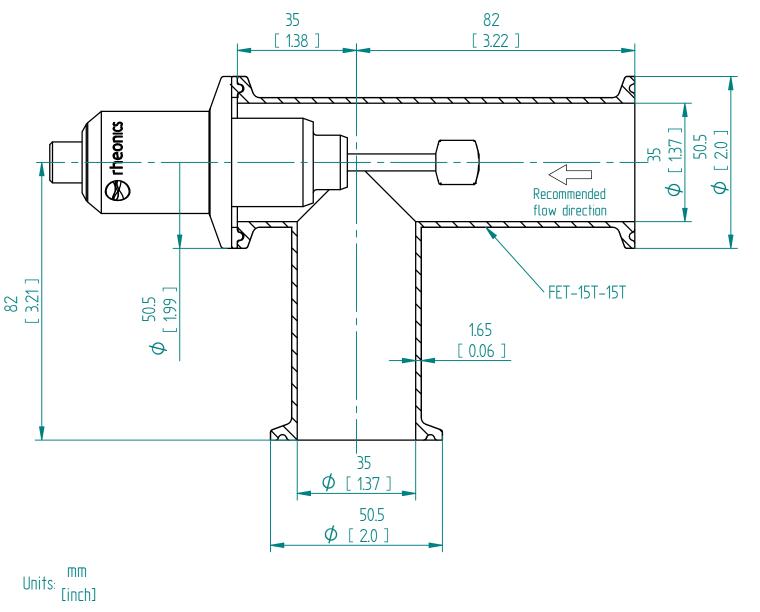

Protected by US and International patents granted and pending

| SRD Installation on Tri-Clamp elbow tee |                      |
|-----------------------------------------|----------------------|
| Sensor Order Code                       | SRD-X3-15T           |
| Process Connection                      | Tri Clamp DN25/32/40 |
| Norm                                    | DIN 11850            |

| Tri-Clamp elbow tee     |                      |  |
|-------------------------|----------------------|--|
| Adapter Order Code      | FET-15T-15T          |  |
| Inlet/Outlet Connection | Tri Clamp DN25/32/40 |  |
| Norm                    | DIN 11850            |  |

## SRD-X3-15T Flow cell FET-15T-15T

This drawing remains property of rheonics. It may be neither copied nor informed to third persons or competitors without our approval. (2 paragraph 1 fig.7 copyright act of 9th Sept. 1965)