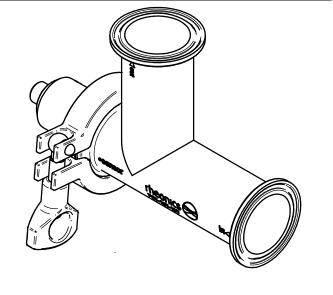

| SRV Installation on Tri-Clamp elbow tee |                      |
|-----------------------------------------|----------------------|
| Sensor Order Code                       | SRV-X3-15T           |
| Process Connection                      | Tri Clamp DN25/32/40 |
| Norm                                    | DIN 11850            |

| Tri-Clamp elbow tee     |                      |  |
|-------------------------|----------------------|--|
| Adapter Order Code      | FET-15T-15T          |  |
| Inlet/Outlet Connection | Tri Clamp DN25/32/40 |  |
| Norm                    | DIN 11850            |  |

## SRV-X3-15T Flow cell FET-15T-15T

This drawing remains property of rheonics. It may be neither copied nor informed to third persons or competitors without our approval. (2 paragraph 1 fig.7 copyright act of 9th Sept. 1965)