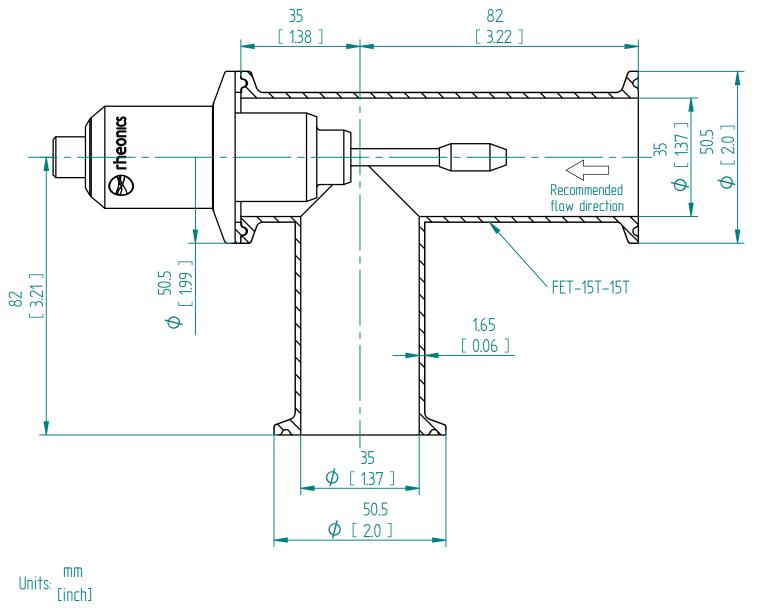

| SRV Installation on Tri-Clamp elbow tee |                      |
|-----------------------------------------|----------------------|
| Sensor Order Code                       | SRV-X3-15T           |
| Process Connection                      | Tri Clamp DN25/32/40 |
| Norm                                    | DIN 11850            |

| Tri-Clamp elbow tee     |                      |  |
|-------------------------|----------------------|--|
| Adapter Order Code      | FET-15T-15T          |  |
| Inlet/Outlet Connection | Tri Clamp DN25/32/40 |  |
| Norm                    | DIN 11850            |  |

## SRV-X3-15T Flow cell FET-15T-15T

This drawing remains property of rheonics. It may be neither copied nor informed to third persons or competitors without our approval. (2 paragraph 1 fig.7 copyright act of 9th Sept. 1965)