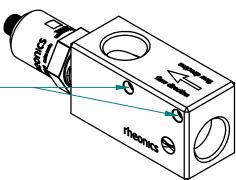

Protected by US and International patents granted and pending

inline process density and viscosity monitoring

rheonics

Units: mm [inch

rheonics

inline process
density and viscosity
monitoring

Protected by US and International patents granted and pending