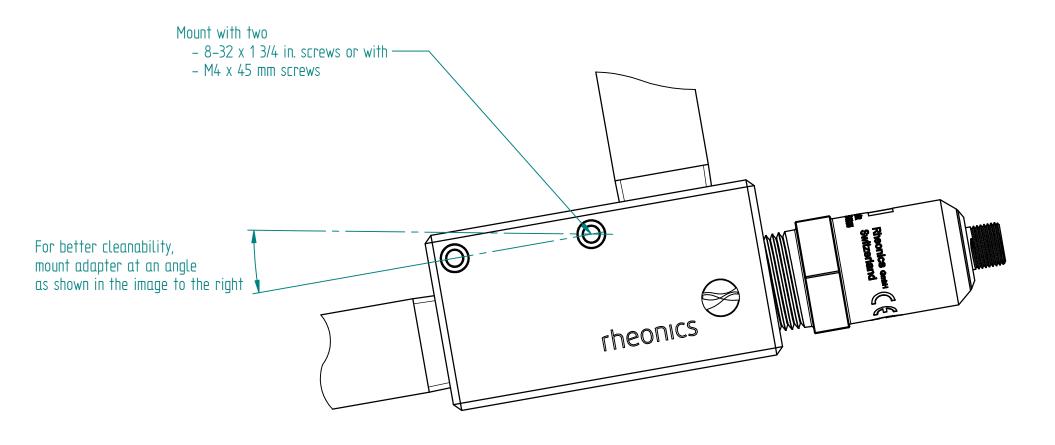

Mount with two
-8-32x 1 3/4 in. screws or with
- M4x45 mm screws

SRD 3/4" NPT Inline Flow Cell IFC-34N-SRD

This drawing remains property of rheonics. It may be neither copied nor informed to third persons or competitors without our approval. ( 2 paragraph 1 fig.7 copyright act of 9th Sept. 1965)