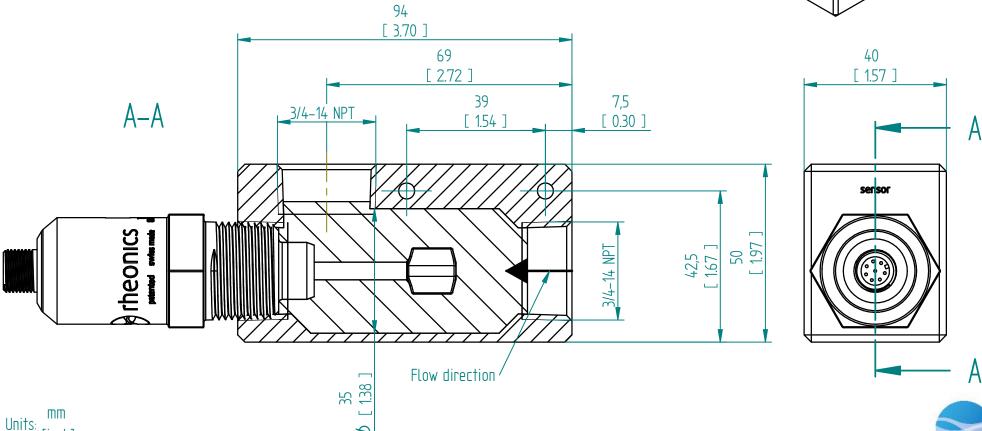

| Pressure rating | 200 bar (2900 psi) |
|-----------------|--------------------|
| Material        | 316L               |
| Fluid volume    | 60 ml              |

Only to be used with correct pressure rating on the SRD sensor.

## SRD 3/4" NPT Inline Flow Cell IFC-34N-SRD

This drawing remains property of rheonics. It may be neither copied nor informed to third persons or competitors without our approval. ( 2 paragraph 1 fig.7 copyright act of 9th Sept. 1965)