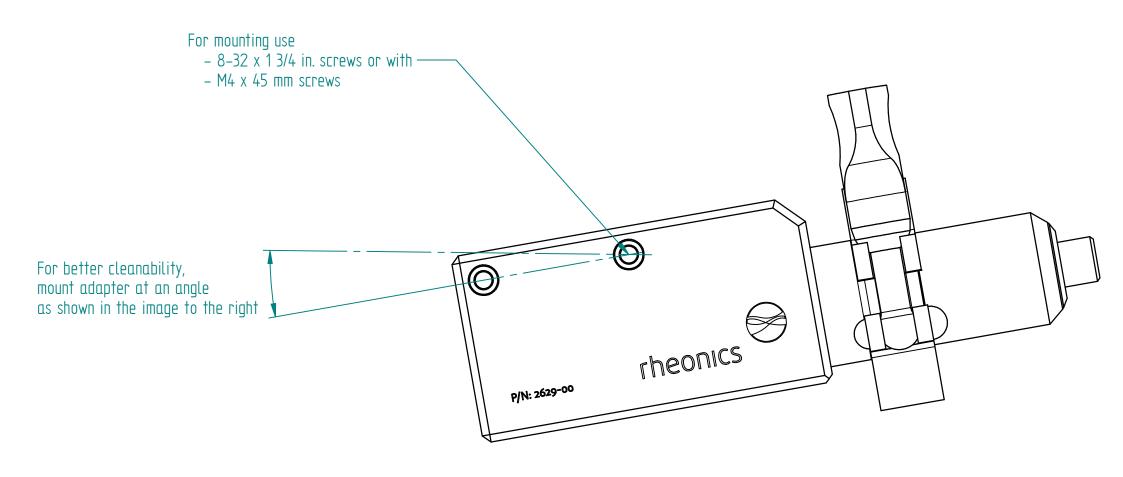

SRD 1.5" TC Inline Flow Cell IFC-15T-34N-SRD

This drawing remains property of rheonics. It may be neither copied nor informed to third persons or competitors without our approval. (2 paragraph 1 fig.7 copyright act of 9th Sept. 1965)

## SRD 1.5" TC Inline Flow Cell IFC-15T-34N-SRD

This drawing remains property of rheonics. It may be neither copied nor informed to third persons or competitors without our approval. (2 paragraph 1 fig.7 copyright act of 9th Sept. 1965)