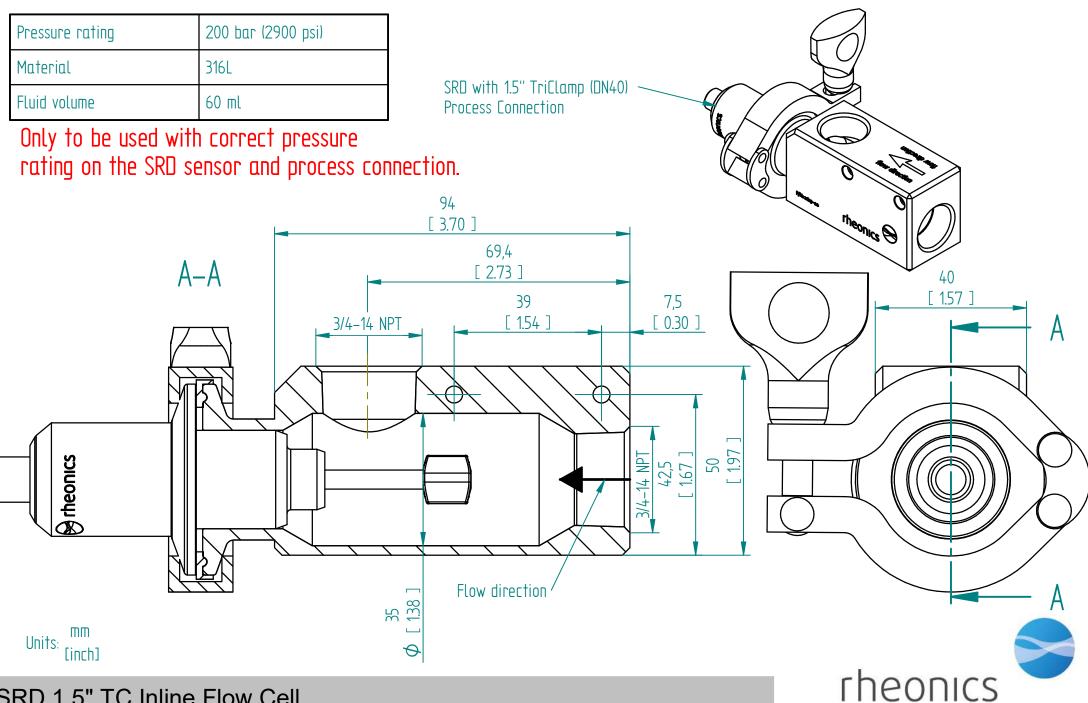

SRD 1.5" TC Inline Flow Cell IFC-15T-34N-SRD

This drawing remains property of rheonics. It may be neither copied nor informed to third persons or competitors without our approval. (2 paragraph 1 fig.7 copyright act of 9th Sept. 1965)

## SRD 1.5" TC Inline Flow Cell IFC-15T-34N-SRD

This drawing remains property of rheonics. It may be neither copied nor informed to third persons or competitors without our approval. (2 paragraph 1 fig.7 copyright act of 9th Sept. 1965)