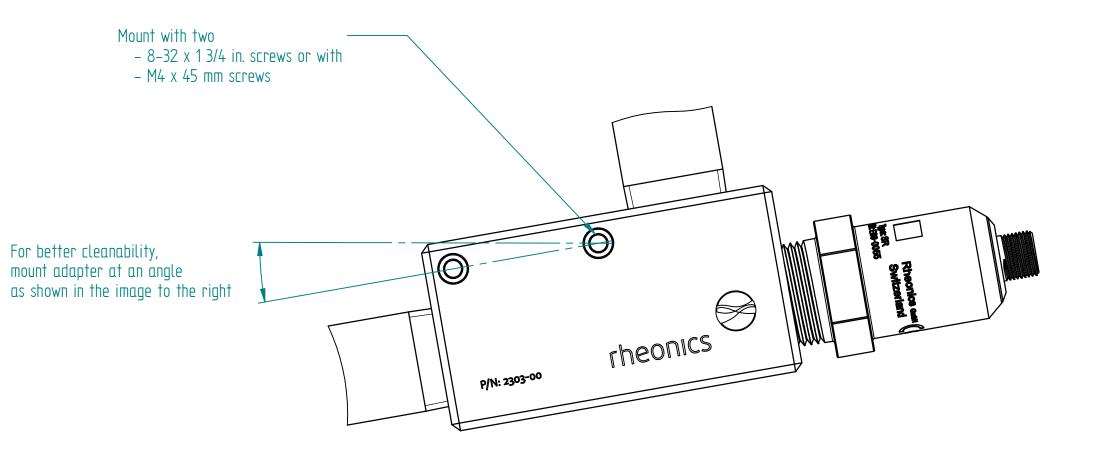

| Pressure rating | 200 bar (2900 psi) |
|-----------------|--------------------|
| Material        | 316L               |
| Fluid volume    | 60 ml              |

Only to be used with correct pressure rating on the SRV sensor.



This drawing remains property of rheonics. It may be neither copied nor informed to third persons or competitors without our approval. (2 paragraph 1 fig.7 copyright act of 9th Sept. 1965)

inline process density and viscosity monitoring

Protected by US and International patents granted and pending

Units:

rheonics • Switzerland • USA • www.rheonics.com • info@rheonics.com +41 52 511 32 00 +1 713 364 5427





## SRV 3/4" NPT Inline Flow Cell IFC-34N-SRV

This drawing remains property of rheonics. It may be neither copied nor informed to third persons or competitors without our approval. ( 2 paragraph 1 fig.7 copyright act of 9th Sept. 1965)

rheonics

inline process density and viscosity

monitoring

Protected by US and International patents granted and pending

rheonics • Switzerland • USA • www.rheonics.com • info@rheonics.com +41 52 511 32 00 +1 713 364 5427