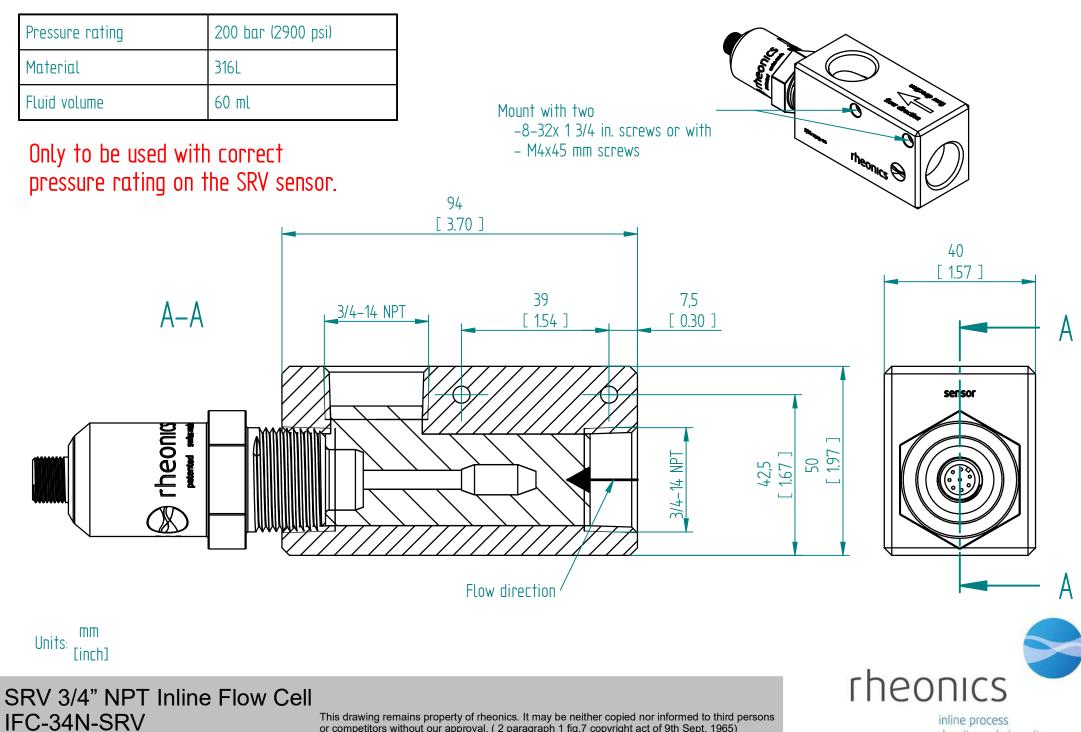

| Pressure rating | 200 bar (2900 psi) |
|-----------------|--------------------|
| Material        | 316L               |
| Fluid volume    | 60 ml              |

Only to be used with correct pressure rating on the SRV sensor.

## SRV 3/4" NPT Inline Flow Cell IFC-34N-SRV

This drawing remains property of rheonics. It may be neither copied nor informed to third persons or competitors without our approval. ( 2 paragraph 1 fig.7 copyright act of 9th Sept. 1965)