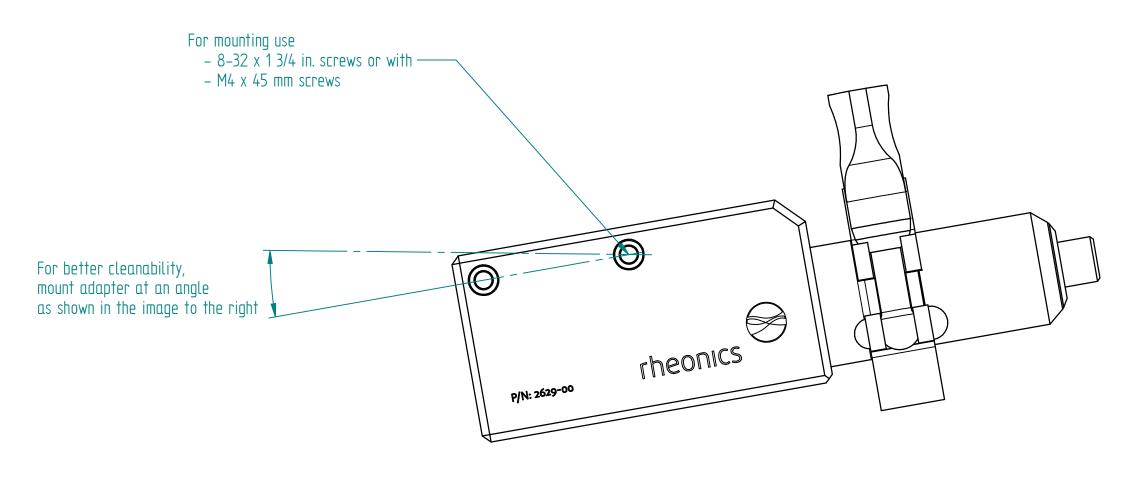

SRV with 1.5" TriClamp (DN40)
Process Connection

Only to be used with correct pressure rating on the SRV sensor and process connection.



## SRV 1.5" TC Inline Flow Cell IFC-15T-34N-SRV

This drawing remains property of rheonics. It may be neither copied nor informed to third persons or competitors without our approval. (2 paragraph 1 fig.7 copyright act of 9th Sept. 1965)

Protected by US and International patents granted and pending

density and viscosity monitoring

inline process



Units: mm [inch]

## SRV 1.5" TC Inline Flow Cell IFC-15T-34N-SRV

This drawing remains property of rheonics. It may be neither copied nor informed to third persons or competitors without our approval. (2 paragraph 1 fig.7 copyright act of 9th Sept. 1965)

rheonics inline process

density and viscosity monitoring