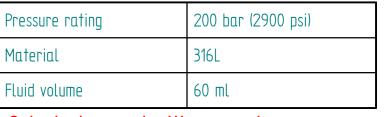

SRV with 1.5" TriClamp (DN40)
Process Connection

Only to be used with correct pressure rating on the SRV sensor and process connection.

## SRV 1.5" TC Inline Flow Cell IFC-15T-34N-SRV

This drawing remains property of rheonics. It may be neither copied nor informed to third persons or competitors without our approval. (2 paragraph 1 fig.7 copyright act of 9th Sept. 1965)

Protected by US and International patents granted and pending

density and viscosity monitoring

inline process

Units: mm [inch]