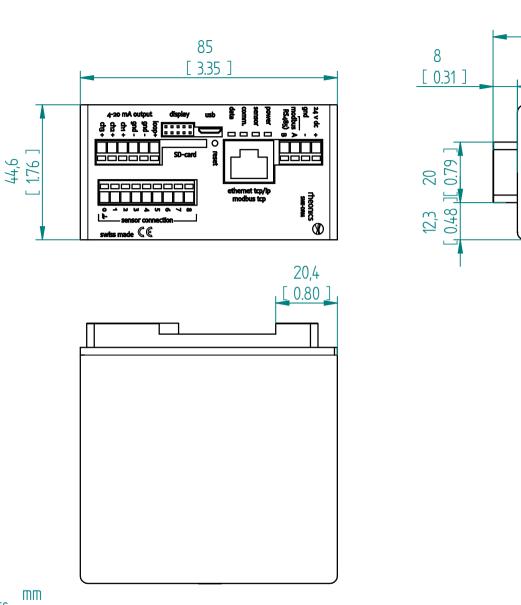

| SME               |                 |
|-------------------|-----------------|
| Туре              | SME-DRM         |
| Weight            | 0.2 kg [0.4lbs] |
| IP-Rating         | IP20            |
| Power             | 24VDC           |
| Material (casing) | SS 304          |

## SME-DRM This drawing rem or competitors with DIN rail mount sensor electronics

This drawing remains property of rheonics. It may be neither copied nor informed to third persons or competitors without our approval. ( 2 paragraph 1 fig.7 copyright act of 9th Sept. 1965)