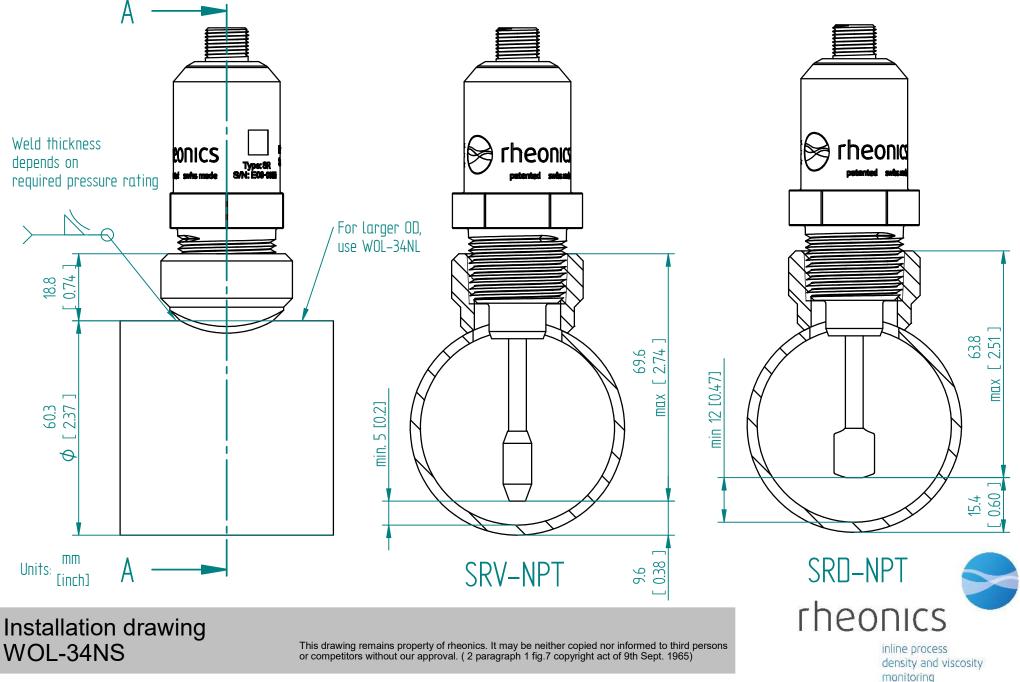

| Pressure rating weldolet | 500 bar (7500 psi) |
|--------------------------|--------------------|
| Material                 | 316L               |
| Thread                   | NPT 3/4-14         |

Only to be used with correct pressure rating on the SRV/SRD sensor.

## WOL-34NS Weldolet for 2" pipes

This drawing remains property of rheonics. It may be neither copied nor informed to third persons or competitors without our approval. ( 2 paragraph 1 fig.7 copyright act of 9th Sept. 1965)