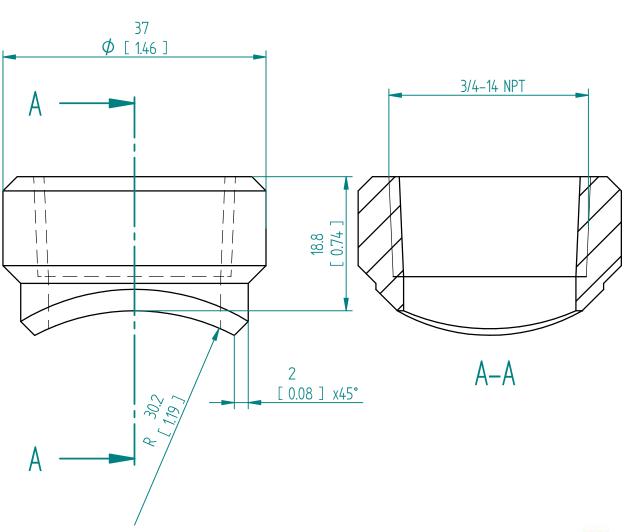

| Pressure rating weldolet | 500 bar (7500 psi) |
|--------------------------|--------------------|
| Material                 | 316L               |
| Thread                   | NPT 3/4-14         |

Only to be used with correct pressure rating on the SRV/SRD sensor.

ШШ Units: [inch]

## WOL-34NS Weldolet for 2" pipes

This drawing remains property of rheonics. It may be neither copied nor informed to third persons or competitors without our approval. ( 2 paragraph 1 fig.7 copyright act of 9th Sept. 1965)