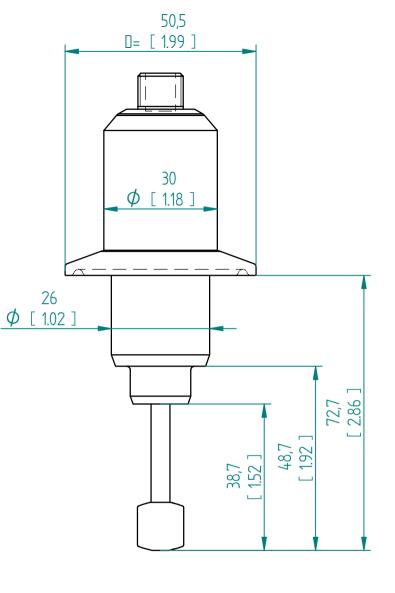

## Variable dimensions:

B: Flange/adapter:

Tri-Clamp adapters are compatible with all standardss (ISO/DIN/ASME) Standard Tri-Clamp is D=50.5mm [1.5"] Other options: D=64mm D=77.5mm D=91mm D=106mm

## SRD Tri-Clamp

This drawing remains property of rheonics. It may be neither copied nor informed to third persons or competitors without our approval. ( 2 paragraph 1 fig.7 copyright act of 9th Sept. 1965)